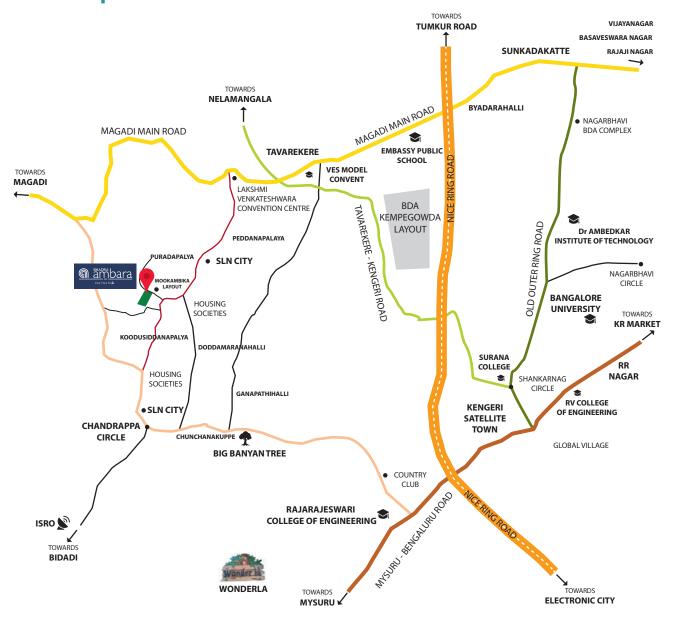

# **Route Map**

- · Close to BDA- Kempegowda Layout Located in Bengaluru West
- Close to Big Banyan Tree, 23 kms away from Bengaluru City Railway Station.
- Located between Bengaluru Mysuru & Bengaluru Magadi road.

## BHADRA AMBARA

Survey No.14/2, Puradapalaya Village, Magadi Main Road, Tavarekere, Bengaluru.