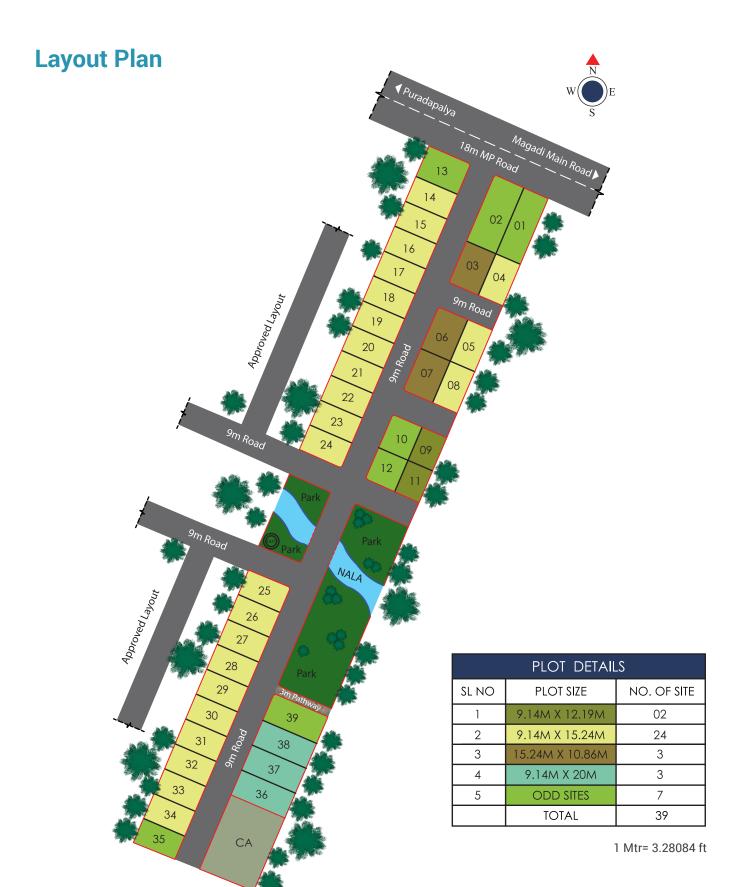

## **Why Bhadra Ambara?**

**BMRDA** Approved

Near Nadaprabhu Kempegowda BDA Layout

Water Pipeline Network

Ample Ground Water Table

Rain Water Harvesting

Overhead Water Tank

120ft Road Connectivity

**Asphalted Road** 

**Electrical System** 

Sanitary Network

Storm Drainage System

Kids Play Area

BMRDA Approved No: MPA/LAO/24/2015-16

Not to scale

## Disclaimer:

- 1) Feeder pillars will be located along the road. Same have not been indicated in the drawing.
- 2) Location of the service is tentative and subject to change.
- 3) These plot size are approximate and are subject to minor changes.

## BHADRA AMBARA

Survey No.14/2, Puradapalaya Village, Magadi Main Road, Tavarekere, Bengaluru.